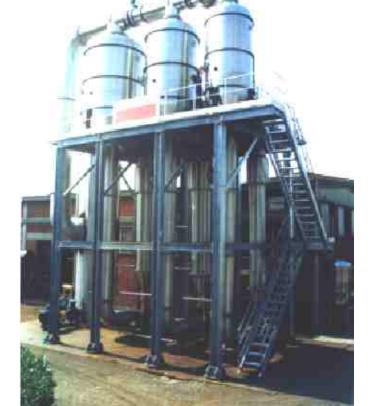

First time in India Designed and Developed Indigenous Spray Drier, first time in India.

Thermal Process Equipment

Filtron offers wide range of equipments for Thermal Processing.

Stainless Steel Process vessels with or without Thermal jackets. Scraped surface Heat Exchangers and Evaporators. Plate and Calendria type Evaporator on falling / rising film principle. Spray dryers using Rotary type atomizers.